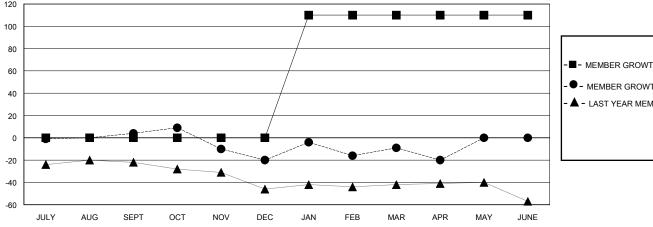

## GOALS AND ACTUAL MEMBERS CUMULATIVE

| - | MEMBER ( | GROWTH | NET | GOAL |
|---|----------|--------|-----|------|
|   |          |        |     |      |

- MEMBER GROWTH ACTUAL

- LAST YEAR MEMBERSHIP ACTUAL